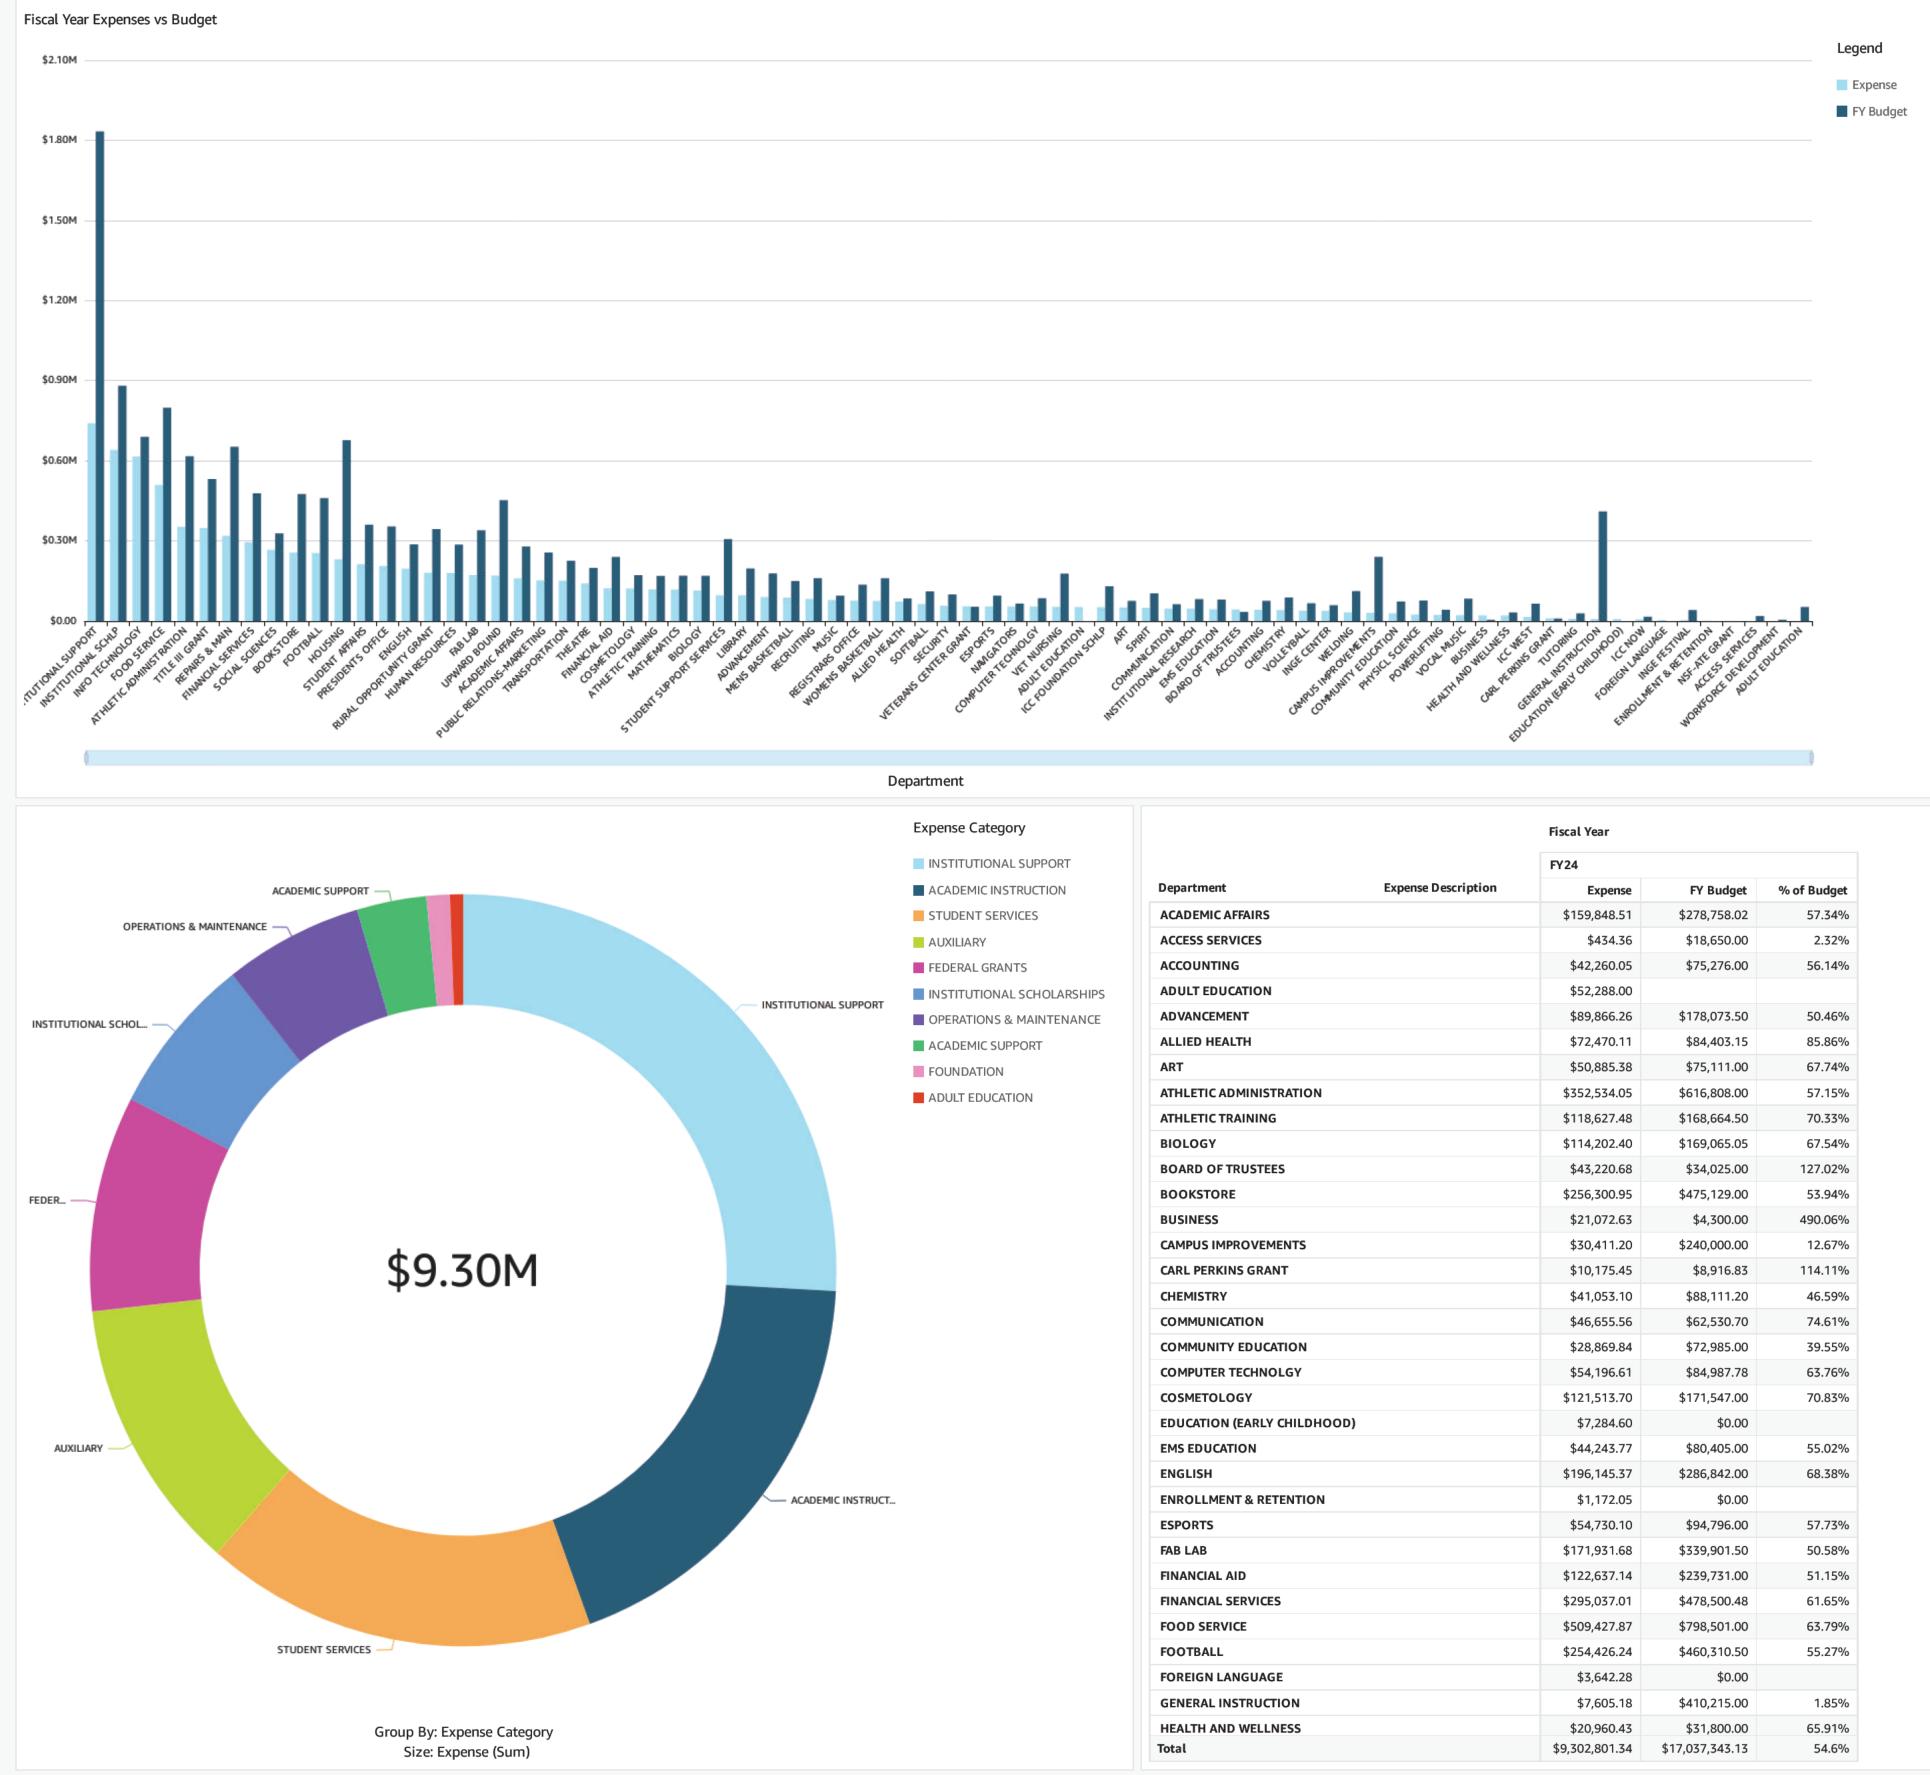

# INDEPENDENCE COMMUNITY COLLEGE 2023-2024 Unaudited Board Expense Report For Month End: 01/31/2024

|                                     | Operating    | Current YTD  |                      |
|-------------------------------------|--------------|--------------|----------------------|
|                                     | Budget       | Expenses     | % Budget<br>Recorded |
| General Fund (1100)                 |              |              |                      |
| Academic Instruction                |              |              |                      |
| 1100-1100 - GENERAL INSTRUCTION     | 410,215.00   | 7,605.18     | 1.85%                |
| 1100-1120 - THEATRE                 | 198,814.00   | 141,301.18   | 71.07%               |
| 1100-1121 - MUSIC                   | 94,775.00    | 78,789.52    | 83.139               |
| 1100-1123 - ENGLISH                 | 286,842.00   | 196,145.37   | 68.38%               |
| 1100-1124 - ART                     | 75,111.00    | 50,885.38    | 67.75%               |
| 1100-1125 - COMMUNICATION           | 62,530.70    | 46,655.56    | 74.61%               |
| 1100-1126 - VOCAL MUSIC             | 83,526.00    | 21,706.80    | 25.99%               |
| 1100-1127 - FOREIGN LANGUAGE        | -            | 3,642.28     | 0.00%                |
| 1100-1130 - WORKFORCE DEVELOPMENT   | 4,500.00     | 85.67        | 1.90%                |
| 1100-1131 - COMMUNITY EDUCATION     | 72,985.00    | 28,869.84    | 39.56%               |
| 1100-1140 - SOCIAL SCIENCES         | 328,252.78   | 266,427.09   | 81.179               |
| 1100-1141 - PHYSICAL SCIENCES       | 76,460.45    | 24,080.36    | 31.499               |
| 1100-1142 - CHEMISTRY               | 88,111.20    | 41,053.10    | 46.599               |
| 1100-1143 - BIOLOGY                 | 169,065.05   | 114,202.40   | 67.55                |
| 1100-1144 - MATHEMATICS             | 169,349.70   | 117,771.36   | 69.54%               |
| 1100-1145 - HEALTH AND WELLNESS     | 31,800.00    | 20,960.43    | 65.919               |
| 1100-1146 - ATHLETIC TRAINING       | ,<br>-       | 5,808.33     | 0.009                |
| 1100-1150 - ACCOUNTING              | 75,276.00    | 42,260.05    | 56.149               |
| 1100-1151 - BUSINESS                | 4,300.00     | 21,072.63    | 490.069              |
| 1100-1152 - FAB LAB                 | 224,901.50   | 112,412.64   | 49.989               |
| 1100-1160 - ICC NOW                 | 15,905.00    | 6,209.56     | 39.049               |
| Total Academic Instruction          | 2,472,720.38 | 1,347,944.73 | 54.51%               |
| Academic Support                    |              |              |                      |
| 1100-4100 - LIBRARY                 | 196,449.62   | 96,289.96    | 49.029               |
| 1100-4200 - ACADEMIC AFFAIRS        | 278,758.02   | 161,628.68   | 57.98%               |
| 1100-4201 - ICC WEST                | 65,070.00    | 15,497.24    | 23.829               |
| 1100-4400 - ACCESS SERVICES         | 18,650.00    | 434.36       | 2.339                |
| 1100-4401 - TUTORING                | 28,300.00    | 8,132.56     | 28.749               |
| Total Academic Support              | 587,227.64   | 281,982.80   | 48.029               |
| Student Services                    |              |              |                      |
| 1100-5200 - FINANCIAL AID           | 239,731.00   | 122,637.14   | 51.169               |
| 1100-5300 - ENROLLMENT & RETENTION  | -            | 1,172.05     | 0.00%                |
| 1100-5301 - NAVIGATORS              | 65,338.00    | 54,429.02    | 83.309               |
| 1100-5302 - REGISTRARS OFFICE       | 135,693.00   | 76,260.59    | 56.209               |
| 1100-5500 - ATHLETIC ADMINISTRATION | 616,808.00   | 352,534.05   | 57.15%               |
| 1100-5510 - FOOTBALL                | 460,310.50   | 254,426.24   | 55.27%               |

# INDEPENDENCE COMMUNITY COLLEGE 2023-2024 Unaudited **Board Expense Report** For Month End: 01/31/2024

| For Mo                                  | onth End: 0 | 1/31/2024     |                    |         |
|-----------------------------------------|-------------|---------------|--------------------|---------|
| 1100-5511 - MENS BASKETBALL             |             | 149,684.00    | 87,373.53          | 58.37%  |
| 1100-5520 - VOLLEYBALL                  |             | 66,322.50     | 38,156.77          | 57.53%  |
| 1100-5521 - WOMENS BASKETBALL           |             | 159,910.50    | 75,306.21          | 47.09%  |
| 1100-5522 - SOFTBALL                    |             | 110,973.00    | 63,829.64          | 57.52%  |
| 1100-5530 - ATHLETIC TRAINING           |             | 168,664.50    | 112,819.15         | 66.89%  |
| 1100-5531 - SPIRIT                      |             | 103,426.50    | 49,512.90          | 47.87%  |
| 1100-5532 - POWERLIFTING                |             | 42,295.00     | 22,699.60          | 53.67%  |
| 1100-5533 - ESPORTS                     |             | 94,796.00     | 54,730.10          | 57.73%  |
| 1100-5700 - STUDENT AFFAIRS             |             | 360,141.00    | 212,749.38         | 59.07%  |
| Total Student Services                  |             | 2,774,093.50  | 1,578,636.37       | 56.91%  |
| Institutional Support                   |             |               |                    |         |
| 1100-6000 - BOARD OF TRUSTEES           |             | 34,025.00     | 43,220.68          | 127.03% |
| 1100-6100 - PRESIDENTS OFFICE           |             | 353,640.00    | 206,197.49         | 58.31%  |
| 1100-6200 - FINANCIAL SERVICES          |             | 478,500.48    | 295,037.01         | 61.66%  |
| 1100-6300 - PUBLIC RELATIONS-MARKETING  |             | 256,259.00    | 151,906.96         | 59.28%  |
| 1100-6301 - RECRUITING                  |             | 160,222.00    | 82,486.24          | 51.48%  |
| 1100-6400 - INFO TECHNOLOGY             |             | 689,095.00    | 616,533.39         | 89.47%  |
| 1100-6500 - INSTITUTIONAL SUPPORT       |             | 1,833,000.00  | 724,616.07         | 39.53%  |
| 1100-6501 - ADVANCEMENT                 |             | 89,173.50     | 47,319.37          | 53.06%  |
| 1100-6510 - INSTITUTIONAL RESEARCH      |             | 81,837.50     | 46,551.55          | 56.88%  |
| 1100-6520 - HUMAN RESOURCES             |             | 285,879.50    | 179,987.13         | 62.96%  |
| Total Institutional Support             |             | 4,261,631.98  | 2,393,855.89       | 56.17%  |
| Operations & Maintenance                |             |               |                    |         |
| 1100-7100 - REPAIRS & MAIN              |             | 652,106.64    | 319,554.28         | 49.00%  |
| 1100-7200 - TRANSPORTATION              |             | 225,500.00    | 151,456.29         | 67.16%  |
| 1100-7300 - SECURITY                    |             | 99,408.50     | 57,870.75          | 58.22%  |
| 1100-7500 - CAMPUS IMPROVEMENTS         |             | 240,000.00    | 30,411.20          | 12.67%  |
| Total Operation & Maintenance           |             | 1,217,015.14  | 559,292.52         | 45.96%  |
| Institutional Scholarships              |             |               |                    |         |
| 1100-8100 - INSTITUTIONAL SCHLP         |             | 880,500.00    | 640,368.00         | 72.73%  |
| Total Institutional Scholarships        |             | 880,500.00    | 640,368.00         | 72.73%  |
| Total General Fund (1100)               | \$          | 12,193,188.64 | \$<br>6,802,080.31 | 55.79%  |
| Post Secondary Fund (1200)              |             |               |                    |         |
| Academic Instruction                    |             |               |                    |         |
| 1200-1122 - EDUCATION (EARLY CHILDHOOD) |             | -             | 7,284.60           | 0.00%   |
| 1200-1210 - COMPUTER TECHNOLGY          |             | 84,987.78     | 54,196.61          | 63.77%  |
| 1200-1212 - VET NURSING                 |             | 177,133.20    | 52,737.62          | 29.77%  |
| 1200-1213 - COSEMETOLOGY                |             | 171,547.00    | 122,039.45         | 71.14%  |
| 1200-1214 - ALLIED HEALTH               |             | 84,403.15     | 72,470.11          | 85.86%  |
| 1200-1215 - EMS EDUCATION               |             | 80,405.00     | 44,243.77          | 55.03%  |
| 1200-1216 -WELDING                      |             | 111,750.00    | <br>32,283.29      | 28.89%  |
| Total Academic Instruction              |             | 710,226.13    | 385,255.45         | 54.24%  |
| Total Post Secondary Fund (1200)        | \$          | 710,226.13    | \$<br>385,255.45   | 54.24%  |
|                                         |             |               |                    |         |

# INDEPENDENCE COMMUNITY COLLEGE 2023-2024 Unaudited Board Expense Report For Month End: 01/31/2024

| Adult Education                       |                     |                    |         |
|---------------------------------------|---------------------|--------------------|---------|
| General Support                       | <br>52,288.00       | 52,288.00          | 0.00%   |
| Total Adult Education Fund (1300)     | \$<br>52,288.00     | \$<br>52,288.00    | 0.00%   |
| Auxiliary Fund                        |                     |                    |         |
| Auxiliary Services                    |                     |                    |         |
| 1681-9300 - BOOKSTORE                 | 475,129.00          | 256,300.95         | 53.94%  |
| 1683-9500 - HOUSING                   | 170,500.00          | 46,205.16          | 27.10%  |
| 1684-9600 - FOOD SERVICE              | 798,501.00          | 509,427.87         | 63.80%  |
| 1700-9500 - HOUSING                   | 506,600.00          | 184,888.39         | 36.50%  |
| 3201-8500 - INGE CENTER               | 58,966.50           | 37,900.60          | 64.27%  |
| 3201-8501 - INGE FESTIVAL             | 41,033.50           | 3,151.00           | 7.68%   |
| 3202-1152 - FAB LAB                   | 115,000.00          | 60,042.03          | 52.21%  |
| Total Auxiliary Services              | <br>2,165,730.00    | 1,097,916.00       | 50.69%  |
| Total Auxiliary Fund                  | \$<br>2,165,730.00  | \$<br>1,097,916.00 | 50.69%  |
| Foundation                            |                     |                    |         |
| Foundation Services                   |                     |                    |         |
| 3600-6501 - ICC FOUNDATION            | 88,900.00           | 42,556.89          | 47.87%  |
| 3600-8200 - ICC FOUNDATION SCHLRSHIPS | 130,000.00          | 51,675.00          | 39.75%  |
| Total Foundation Services             | 218,900.00          | 94,231.89          | 43.05%  |
| Total Foundation                      | \$<br>218,900.00    | \$<br>94,231.89    | 43.05%  |
| Grant Programs                        |                     |                    |         |
| Federal Grants                        |                     |                    |         |
| 2500-8310 - VETERANS CENTER GRANT     | 54,950.51           | 54,950.51          | 100.00% |
| 2501-8311 - UPWARD BOUND              | 452,020.83          | 170,136.65         | 37.64%  |
| 2502-8312 - RURAL OPPORTUNITY GRANT   | 344,188.00          | 242,473.97         | 70.45%  |
| 2503-8313 - TITLE III GRANT           | 532,033.79          | 348,546.52         | 65.51%  |
| 2504-8314 - STUDENT SUPPORT SERVICES  | 306,526.39          | 96,389.56          | 31.45%  |
| 2505-8315 - CARL PERKINS GRANT        | 10,175.45           | 10,175.45          | 100.00% |
| 2506-8316 - NSF-ATF GRANT             | <br>-               | 645.03             | 0.00%   |
| Total Federal Grants                  | <br>1,699,894.97    | 923,317.69         | 54.32%  |
| Total Grant Programs                  | \$<br>1,699,894.97  | \$<br>923,317.69   | 54.32%  |
| Total College Operations - 01.31.2024 | \$<br>17,040,227.74 | \$<br>9,302,801.34 | 54.59%  |
|                                       |                     |                    |         |

# **Expense Overview**

Fiscal Year Expenses FY24 \$9,302,801.34 \$9,302,801.34

Date between

07/01/2023 - 01/31/2024

February 7, 2024 9:06 PM (GMT)

Powered by QuickSight