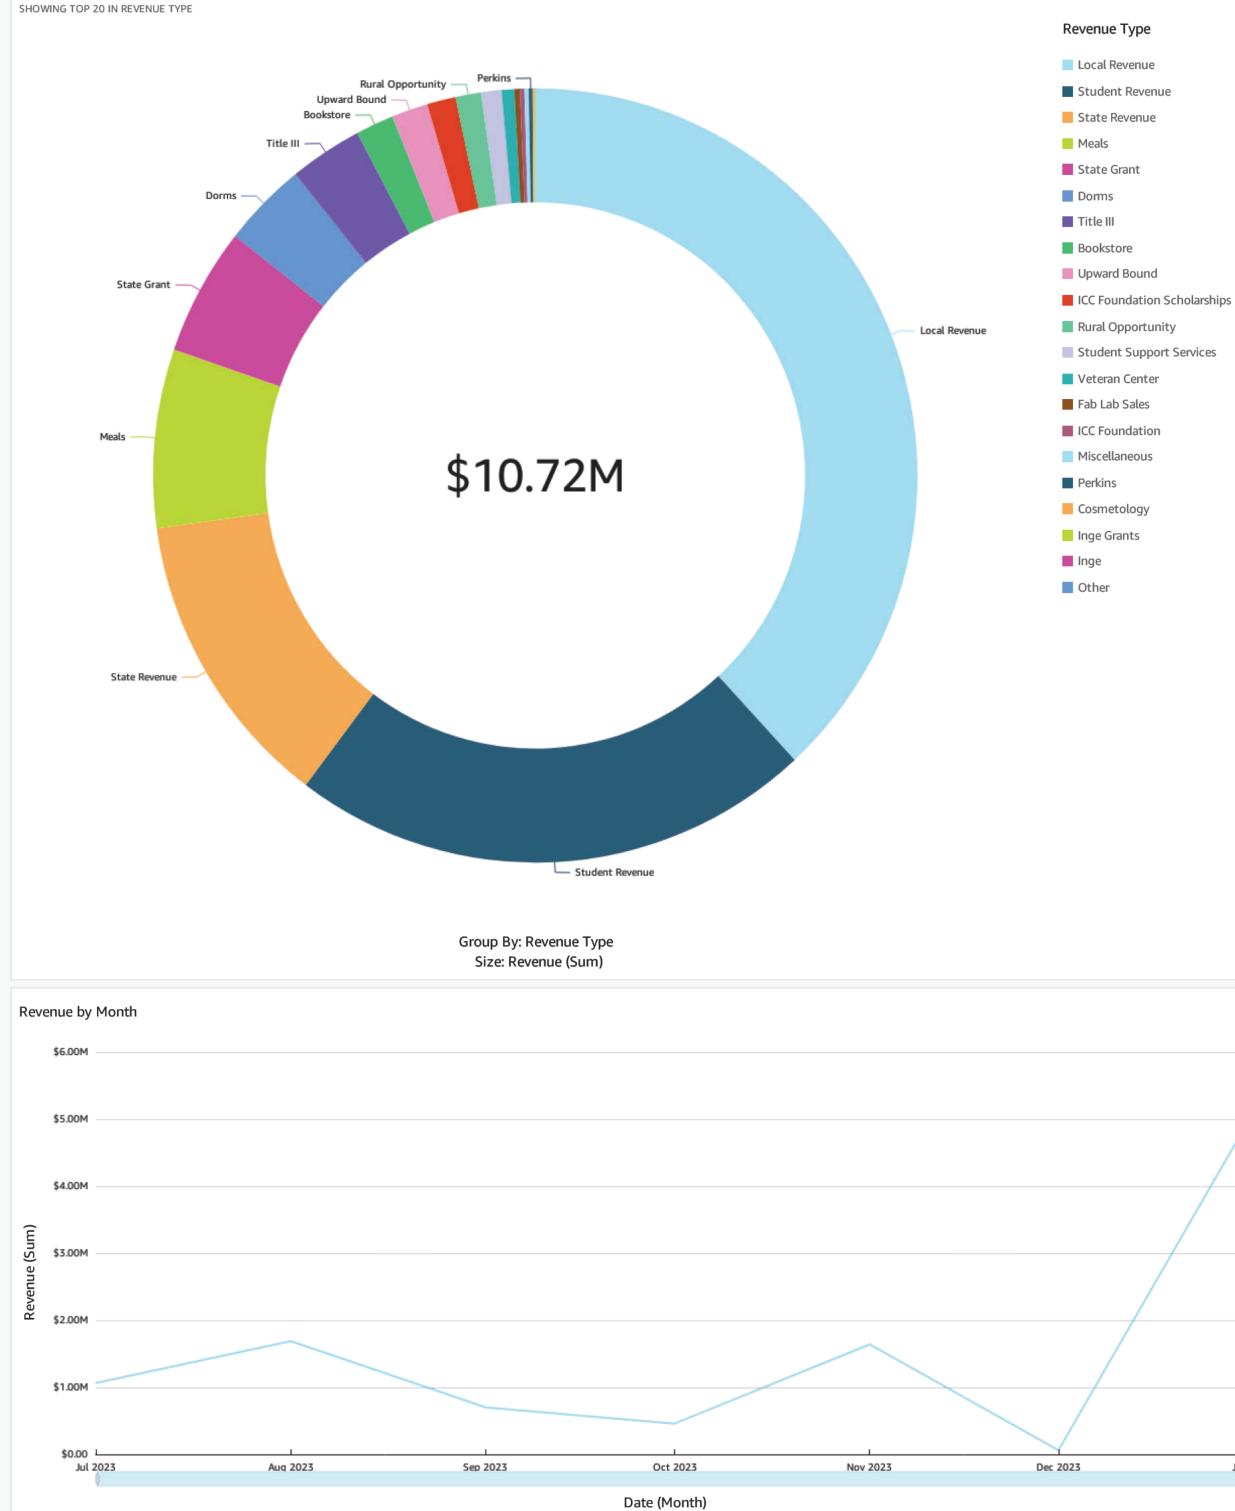

# **Revenue Overview**

Revenue Breakdown

# Fiscal Year Revenue FY24 \$10,717,500.07

# \$10,717,500.07

Fiscal Year Revenue to Budget Comparison

|                        |                             | Fiscal Year     |
|------------------------|-----------------------------|-----------------|
|                        |                             | FY24            |
| Fund                   | Revenue Type                | Revenue         |
| Adult Education        | Adult Education             | \$0.00          |
|                        | Subtotal                    | \$0.00          |
| Auxillary              | Bookstore                   | \$172,168.97    |
|                        | Dorms                       | \$384,733.57    |
|                        | Meals                       | \$799,535.00    |
|                        | Subtotal                    | \$1,356,437.54  |
| Capital Outlay         | Local Revenue               | \$33.04         |
|                        | Student Revenue             | \$109,485.00    |
|                        | Subtotal                    | \$109,518.04    |
| Fab Lab                | Fab Lab Sales               | \$23,555.92     |
|                        | Subtotal                    | \$23,555.92     |
| Federal Grant Programs | Perkins                     | \$16,426.98     |
|                        | Rural Opportunity           | \$115,125.21    |
|                        | Student Support Services    | \$92,216.44     |
|                        | Title III                   | \$329,768.11    |
|                        | Upward Bound                | \$164,606.89    |
|                        | Veteran Center              | \$57,566.12     |
|                        | Subtotal                    | \$775,709.75    |
| General                | Local Revenue               | \$4,088,774.05  |
|                        | Miscellaneous               | \$19,507.88     |
|                        | State Revenue               | \$1,147,632.00  |
|                        | Student Revenue             | \$1,771,782.79  |
|                        | Subtotal                    | \$7,027,696.72  |
| ICC Foundation         | ICC Foundation              | \$20,696.30     |
|                        | ICC Foundation Scholarships | \$130,000.00    |
|                        | Subtotal                    | \$150,696.30    |
| Inge                   | Inge                        | \$595.00        |
|                        | Inge Grants                 | \$4,980.80      |
|                        | Subtotal                    | \$5,575.80      |
| Post Secondary         | Cosmetology                 | \$5,413.00      |
|                        | State Revenue               | \$199,596.00    |
|                        | Student Revenue             | \$490,985.00    |
|                        | Subtotal                    | \$695,994.00    |
| State Grant Program    | State Grant                 | \$572,316.00    |
| -                      | Subtotal                    | \$572,316.00    |
| Total Revenue          |                             | \$10,717,500.07 |